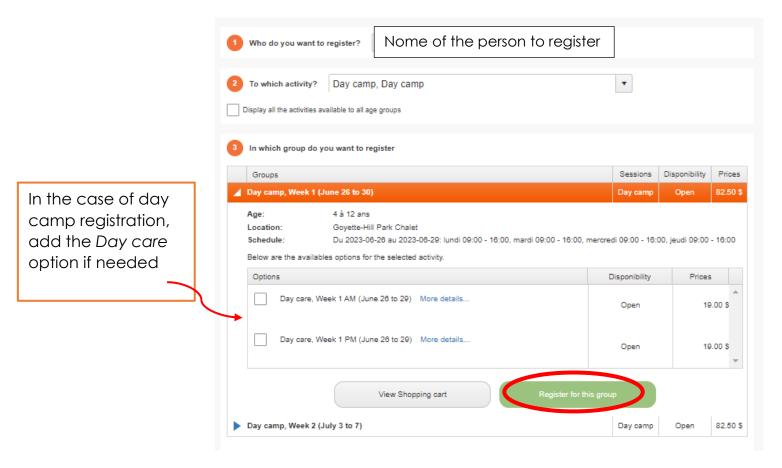

| 1 Who do you want to register? Name of person to register                                                           |                      |               |                      |
|---------------------------------------------------------------------------------------------------------------------|----------------------|---------------|----------------------|
| To which activity? Day camp, Day camp     Solution State     Display all the activities available to all age groups | ٠                    |               |                      |
| 3 In which group do you want to register                                                                            | -                    | -             |                      |
| Groups                                                                                                              | Sessions             | Disponibility | Prices               |
| <ul> <li>Day camp, Week 1 (June 26 to 30)</li> <li>Day camp, Week 2 (July 3 to 7)</li> </ul>                        | Day camp<br>Day camp | Open<br>Open  | 82.50 \$<br>82.50 \$ |
|                                                                                                                     |                      |               |                      |
| Cancel this registration                                                                                            |                      |               |                      |

1.4 Click on the group you wish to register for (day camp week or aquatic activity) and click <u>Register for this group</u>

Before proceeding to payment, you can now :

- **Repeat step 1.5** for each group you wish to enroll the person in (choose another week of day camp or another aquatic course)
- Repeat steps 1.2 to 1.5 for another person to register for activities