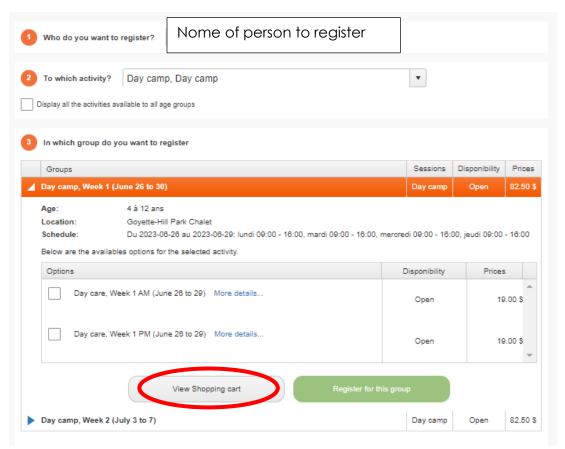

## 2. Proceed to the payment of your registrations

Proceed to this step once all family members are registered for the activities of your choice.

2.1 Click on View Shopping cart

## 2. Review your registrations

| Quantit | у | Item                                         | Price              | Discount     | Amount    |
|---------|---|----------------------------------------------|--------------------|--------------|-----------|
| Cancel  | 1 | Name Day camp, Week 1 (June 26 to 30) Modify | 82.50 \$           |              | 82.50 \$  |
|         | 1 | Day care, Week 1 AM (June 26 to 29)          | 19.00 \$           |              | 19.00 \$  |
| Cancel  | 1 | Name . Day camp, Week 2 (July 3 to 7) Modify | 82.50 \$           |              | 82.50 \$  |
|         | 1 | Day care, Week 2 AM (July 3 to 6)            | 19.00 \$           |              | 19.00 \$  |
|         |   |                                              |                    | Sous-Total   | 203.00 \$ |
|         |   |                                              |                    | tps (5.000%) | 0.00 \$   |
|         |   |                                              |                    | tvq (9.975%) | 0.00 \$   |
|         |   |                                              |                    | Total        | 203.00 \$ |
|         |   | + Add more activities + Checkout             | >                  | )            |           |
|         |   |                                              | ick on Cł<br>alise | neckout t    | 0         |