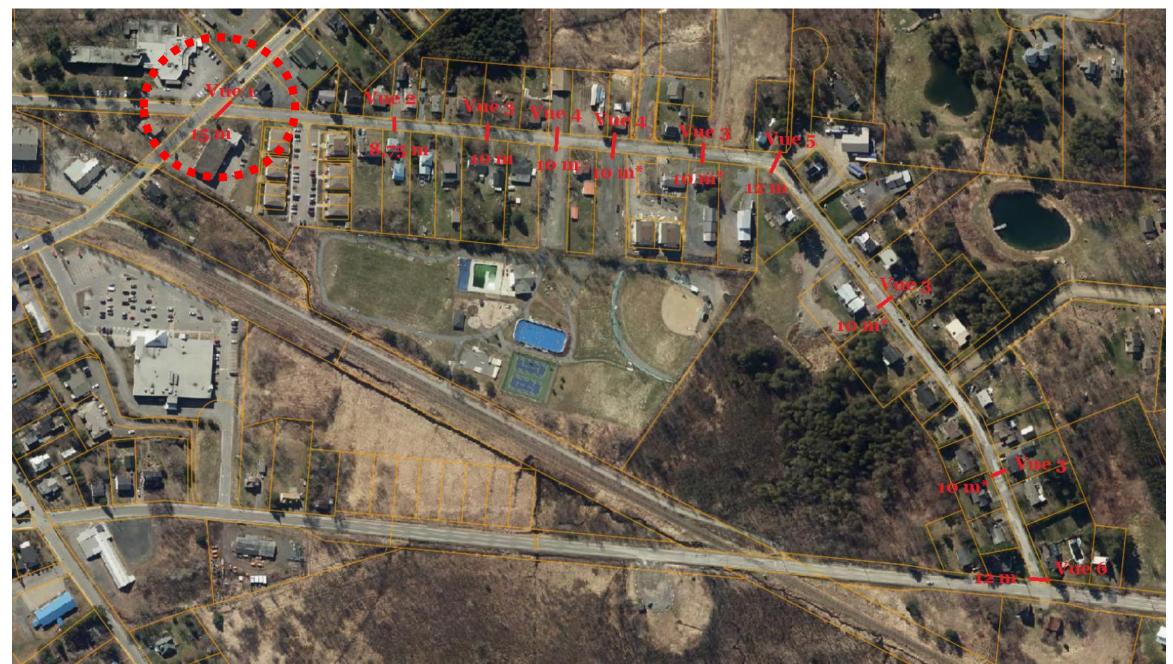

#### Speed

Speed limits are difficult to enforce due to lack of adequate infrastructures