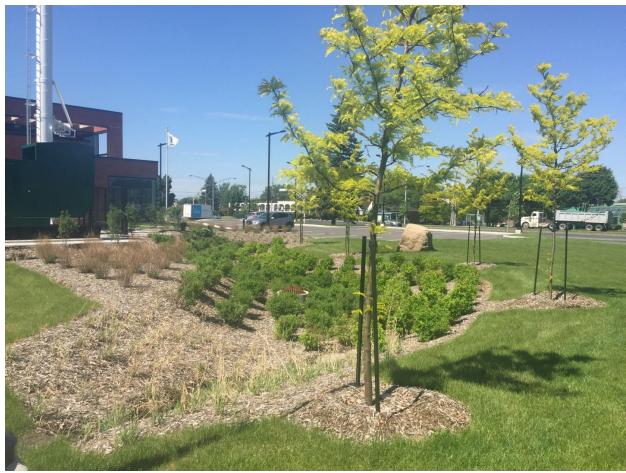

#### **INSPIRATIONS - BIORETENTION**

Rodrigue-Gilbert Arena, City of Montreal

Fire Station, Town of Mont Saint-Hilaire

#### INSPIRATIONS - REINFORCED GRAVEL

Rodrigue-Gilbert Arena, City of Montreal

City of Fort Collins, Colorado

https://www.truegridpaver.com/resources/projects/#0