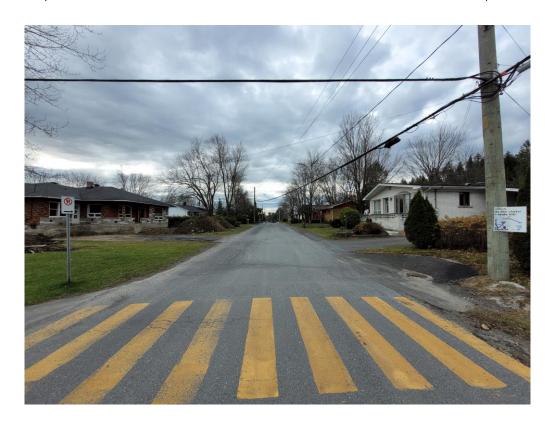

#### Pavement and sidewalks

Outdated surface course, patched in multiple places

#### Pavement and sidewalks

Asphalt sidewalks, degraded and dangerous

#### Speed

Speed limits are difficult to enforce due to lack of adequate infrastructures