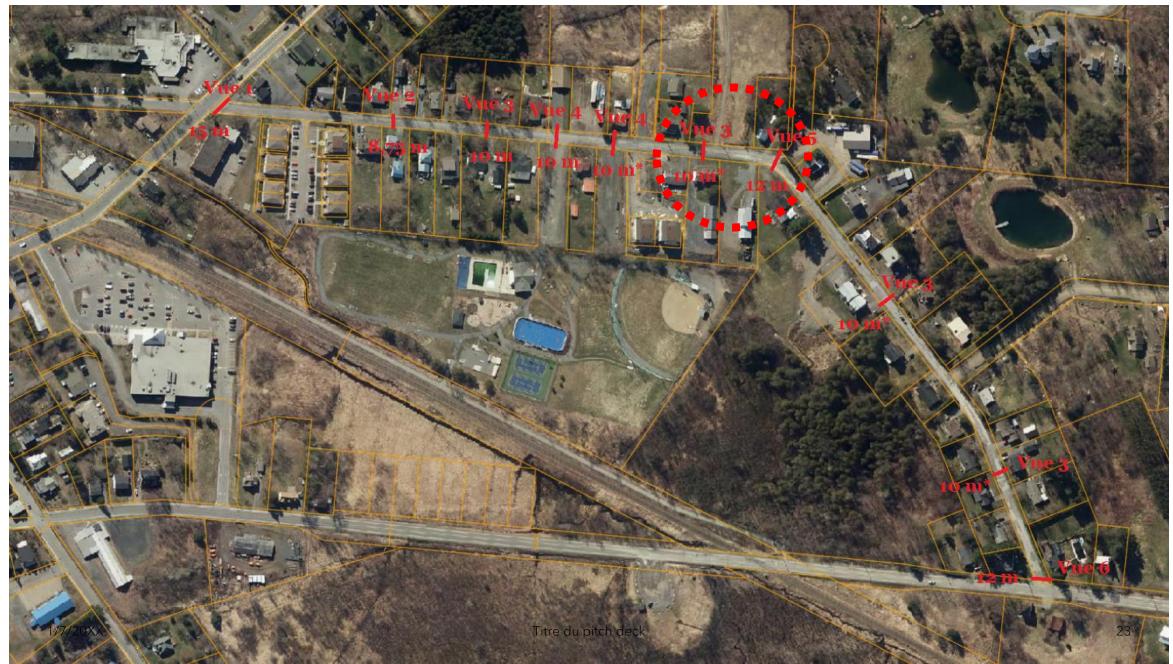

#### **CURRENT SITUATION**

Outdated infrastructures

From the May 2017 infrastructure renewal response plan.

#### Speed

Speed limits are difficult to enforce due to lack of adequate infrastructures