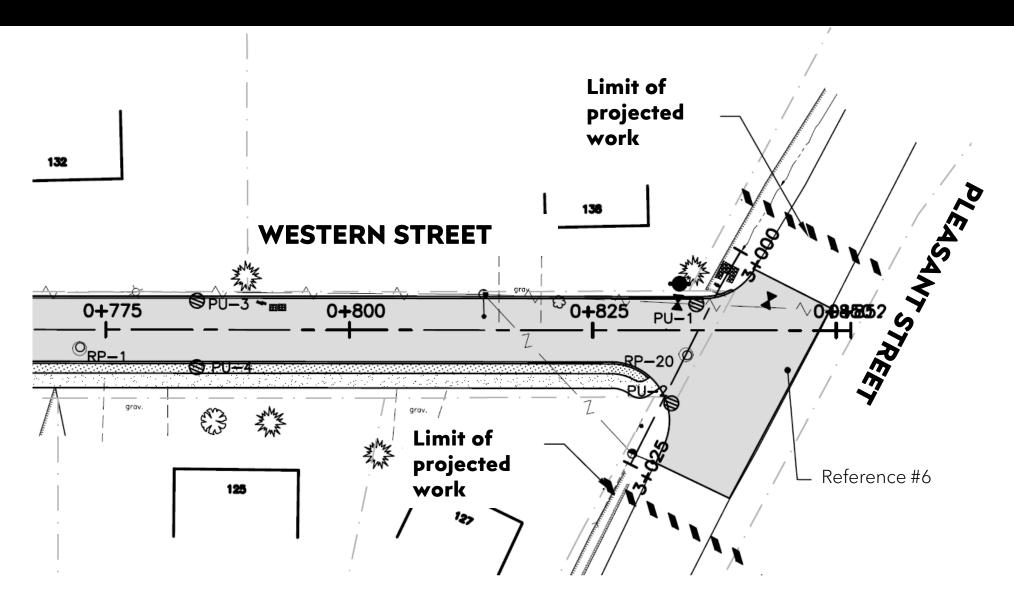

#### Speed

Speed limits are difficult to enforce due to lack of adequate infrastructures







#### INTERSECTION PRINCIPALE N. / WESTERN



#### **INSPIRATIONS**

Town of Cowansville

Town of Bromont





#### **BOTTLENECK PRINCIPLE**



## **INSPIRATIONS**

Town of La Malbaie













#### **INSPIRATIONS - BIORETENTION**

Rodrigue-Gilbert Arena, City of Montreal

Fire Station, Town of Mont Saint-Hilaire





#### INSPIRATIONS - REINFORCED GRAVEL

Rodrigue-Gilbert Arena, City of Montreal



City of Fort Collins, Colorado



https://www.truegridpaver.com/resources/projects/#0



#### **INSPIRATIONS - RECYCLED PAVING STONES**

Head office of Rousseau Lefebvre, Laval













## **INSPIRATIONS**

Town of Granby

Town of Granby







#### **INTERSECTION WESTERN / PLEASANT**





# POTENTIAL PHASE 2

#### CONTINUITY OF THE SIDEWALK ON 215

#### TIMELINE - WESTERN STREET REHABILITATION PROJECT

| Western Street Rehabilitation                                             | 2021 2022 |        |        |        | 2023 |        |        |        | 2024 |        |        |        | 2025 |        |        |        | 2026 |        |        |        |                                              |
|---------------------------------------------------------------------------|-----------|--------|--------|--------|------|--------|--------|--------|------|--------|--------|--------|------|--------|--------|--------|------|--------|--------|--------|----------------------------------------------|
|                                                                           | Fa