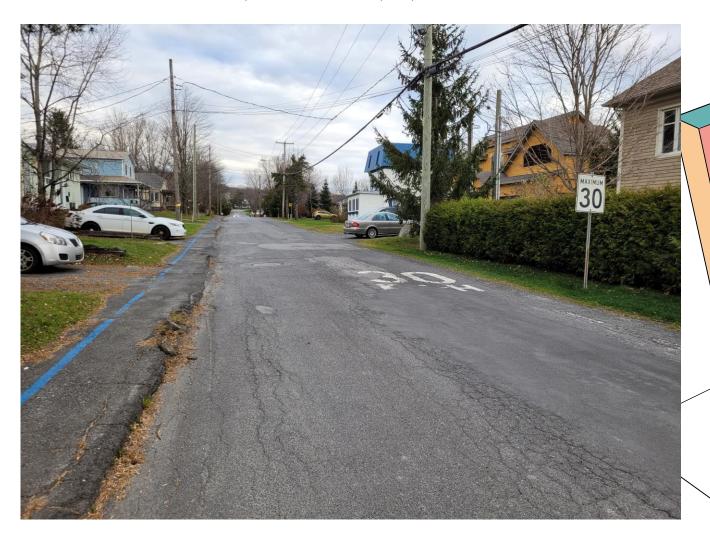

#### Pavement and sidewalks

Outdated surface course, patched in multiple places

#### Pavement and sidewalks

Asphalt sidewalks, degraded and dangerous