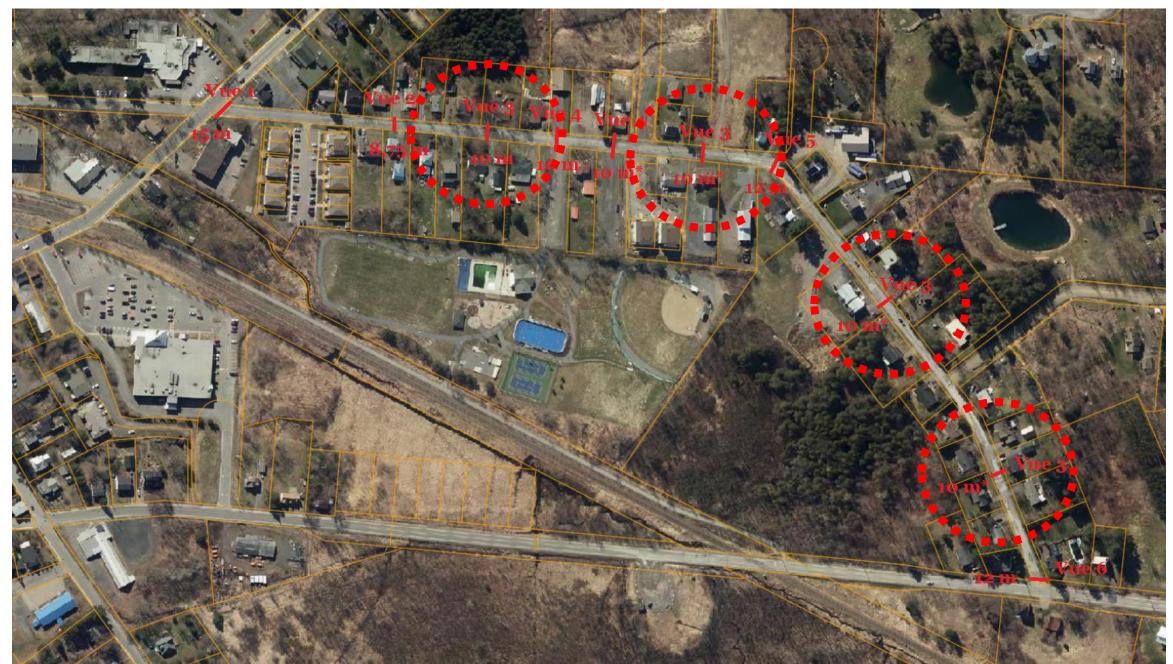

#### Speed

Speed limits are difficult to enforce due to lack of adequate infrastructures