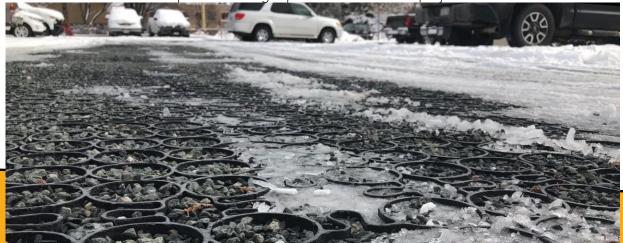

#### INSPIRATIONS - REINFORCED GRAVEL

Rodrigue-Gilbert Arena, City of Montreal

City of Fort Collins, Colorado

https://www.truegridpaver.com/resources/projects/#0