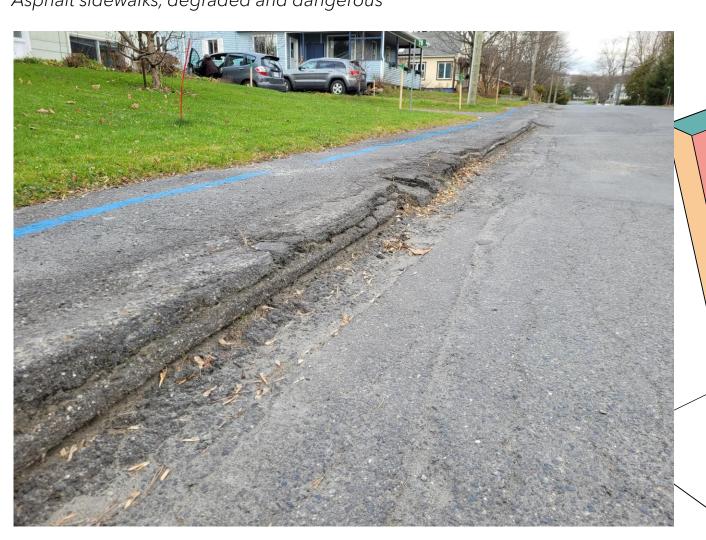

North and Route 215, is scheduled for major rehabilitation. In addition to the reconstruction of the underground infrastructure (water, sanitary sewer and storm sewer), a complete overhaul of the road surfaces and the two parking lots in Goyette Hill Park is planned.

The Town wants to make Western Street a showcase and model of innovation for future street improvements in its village core.



#### **CURRENT SITUATION**

Outdated infrastructures



From the May 2017 infrastructure renewal response plan.







#### Aqueduct



Aqueduct Breakage - September 18, 2019



Materials used for the repair

#### Cracked asbestos-cement pipe



#### Pavement and sidewalks

Outdated surface course, patched in multiple places



#### Pavement and sidewalks

Asphalt sidewalks, degraded and dangerous



#### Unmanaged stormwater runoff

Example of an area undermined by unmanaged stormwater runoff due to lack of adequate infrastructure





#### Mix of users

- Pedestrians
- Bikes
- Cars (local and transit)
- Heavy vehicles













#### Speed

Speed limits are difficult to enforce due to lack of adequate infrastructures







#### INTERSECTION PRINCIPALE N. / WESTERN



#### **INSPIRATIONS**

Town of Cowansville

Town of Bromont





#### **BOTTLENECK PRINCIPLE**



## **INSPIRATIONS**

Town of La Malbaie













#### **INSPIRATIONS - BIORETENTION**

Rodrigue-Gilbert Arena, City of Montreal

Fire Station, Town of Mont Saint-Hilaire





#### INSPIRATIONS - REINFORCED GRAVEL

Rodrigue-Gilbert Arena, City of Montreal



City of Fort Collins, Colorado



https://www.truegridpaver