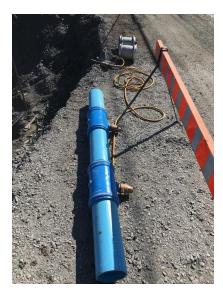

#### Aqueduct

Aqueduct Breakage - September 18, 2019

Materials used for the repair