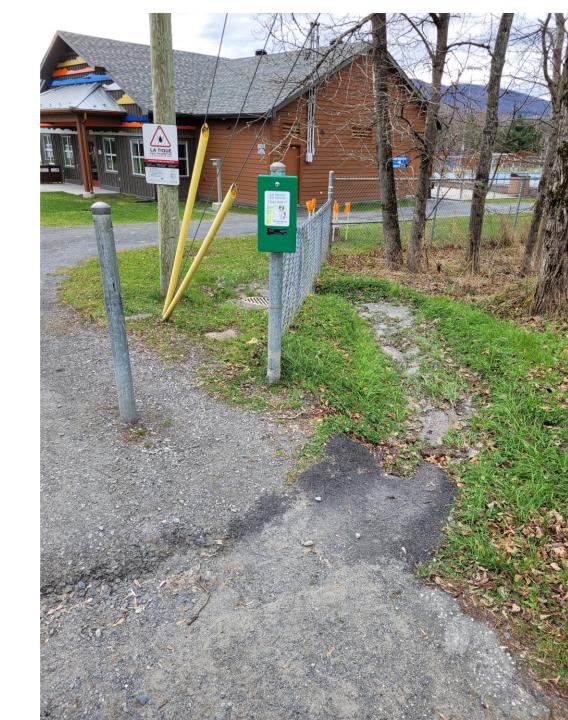

#### Unmanaged stormwater runoff

Example of an area undermined by unmanaged stormwater runoff due to lack of adequate infrastructure