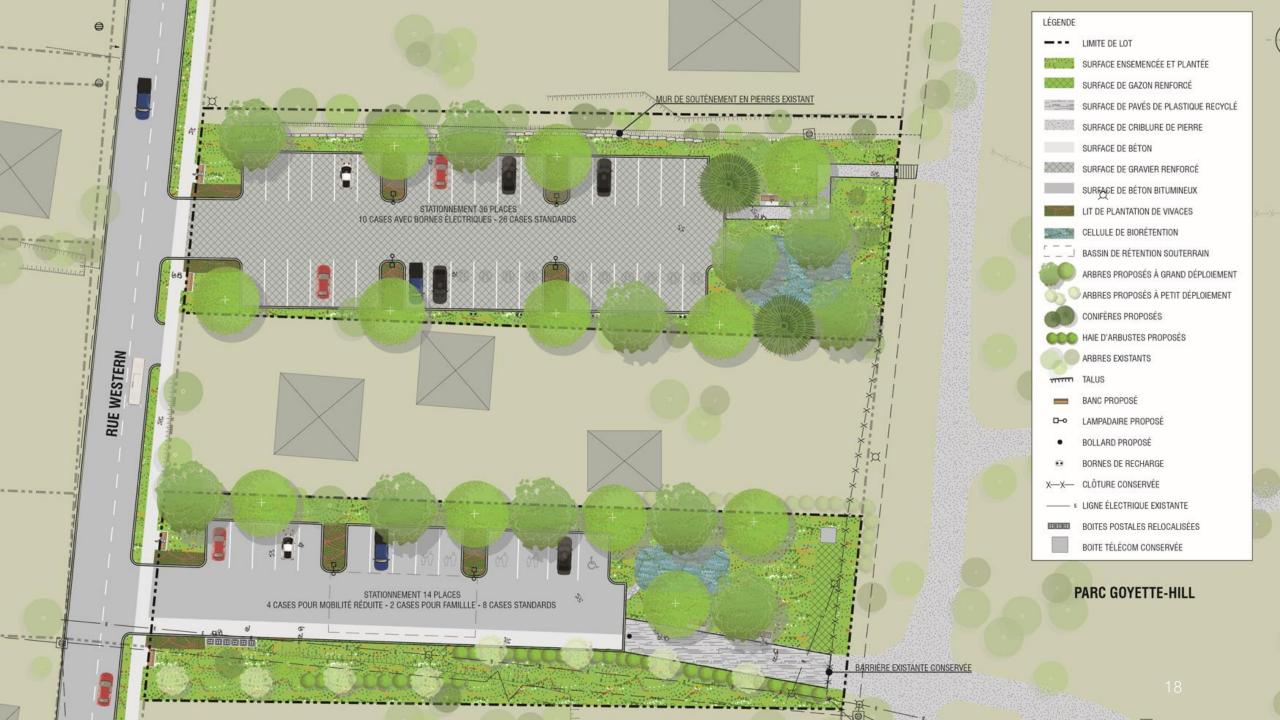

## THE PROJECT

The northern portion of Western Street, between Principale Street North and Route 215, is scheduled for major rehabilitation. In addition to the reconstruction of the underground infrastructure (water, sanitary sewer and storm sewer), a complete overhaul of the road surfaces and the two parking lots in Goyette Hill Park is planned.

The Town wants to make Western Street a showcase and model of innovation for future street improvements in its village core.