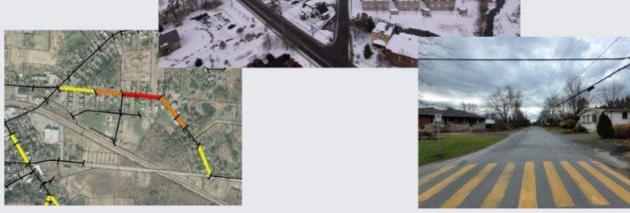

## THE PROJECT

The northern portion of Western Street, between Principale Street North and Route 215, is scheduled for major rehabilitation. In addition to the reconstruction of the underground infrastructure (water, sanitary sewer and storm sewer), a complete overhaul of the road surfaces and the two parking lots in Goyette Hill Park is planned.

#### INTERSECTION PRINCIPALE N. / WESTERN