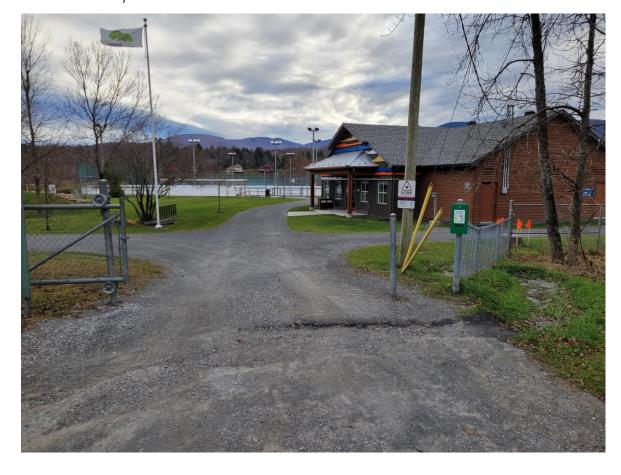

#### Unmanaged stormwater runoff

Example of an area undermined by unmanaged stormwater runoff due to lack of adequate infrastructure