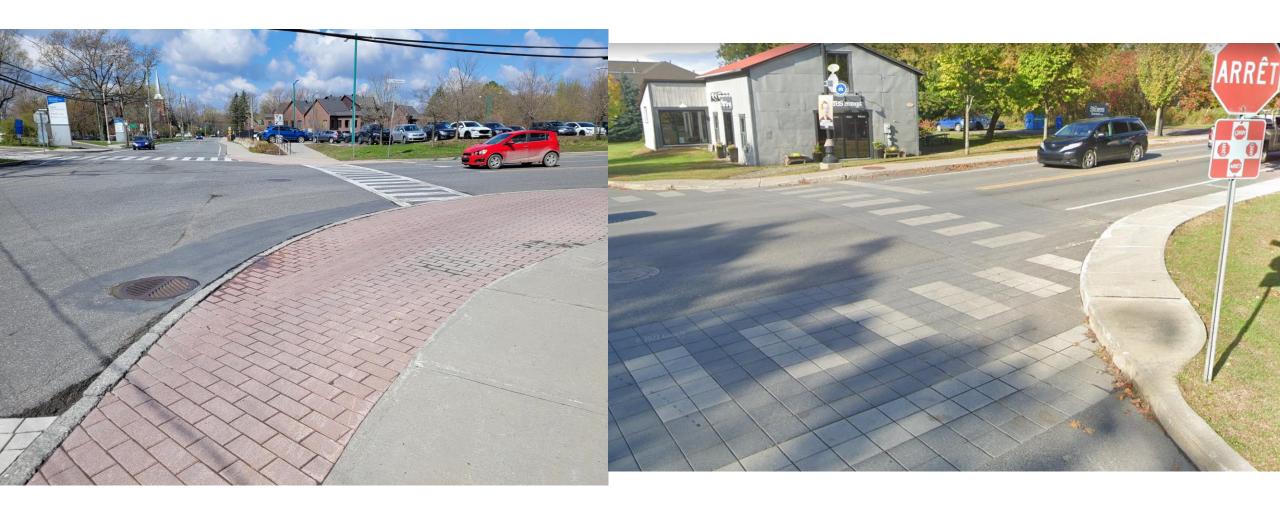

ructures



From the May 2017 infrastructure renewal response plan.







#### Aqueduct



Aqueduct Breakage - September 18, 2019



Materials used for the repair

#### Cracked asbestos-cement pipe



#### Pavement and sidewalks

Outdated surface course, patched in multiple places



#### Pavement and sidewalks

Asphalt sidewalks, degraded and dangerous



#### Unmanaged stormwater runoff

Example of an area undermined by unmanaged stormwater runoff due to lack of adequate infrastructure





#### Mix of users

- Pedestrians
- Bikes
- Cars (local and transit)
- Heavy vehicles













#### Speed

Speed limits are difficult to enforce due to lack of adequate infrastructures







#### INTERSECTION PRINCIPALE N. / WESTERN



#### **INSPIRATIONS**

Town of Cowansville

Town of Bromont





#### **BOTTLENECK PRINCIPLE**



## **INSPIRATIONS**

Town of La Malbaie













#### **INSPIRATIONS - BIORETENTION**

Rodrigue-Gilbert Arena, City of Montreal

Fire Station, Town of Mont Saint-Hilaire





#### INSPIRATIONS - REINFORCED GRAVEL

Rodrigue-Gilbert Arena, City of Montreal



City of Fort Collins, Colorado



https://www.truegridpaver.com/resources/projects/#0



#### **INSPIRATIONS - RECYCLED PAVING STONES**

Head office of Rousseau Lefebvre, Laval













## **INSPIRATIONS**

Town of Granby

Town of Granby







#### **INTERSECTION WESTERN / PLEASANT**





# POTENTIAL PHASE 2

#### CONTINUITY OF THE SIDEWALK ON 215

#### TIMELINE - WESTERN STREET REHABILITATION PROJECT

| Western Street Rehabilitation                                             | 2021 2022 |