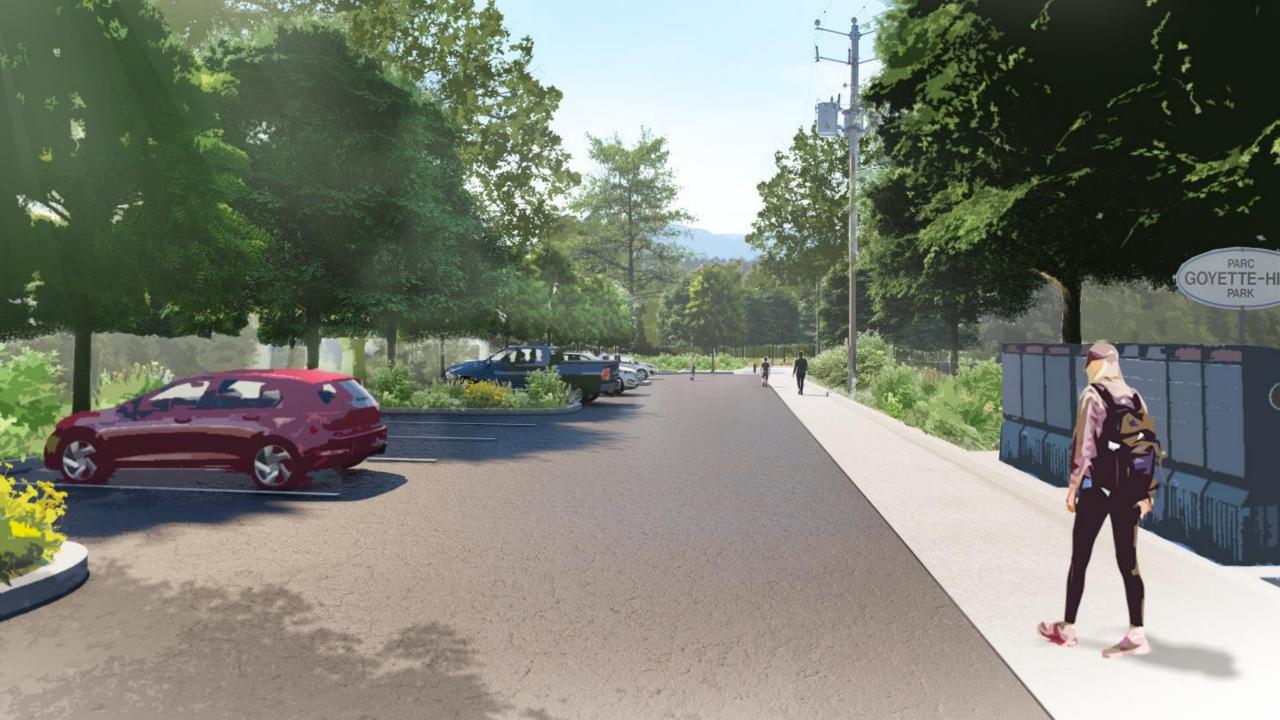

## THE PROJECT

The northern portion of Western Street, between Principale Street North and Route 215, is scheduled for major rehabilitation. In addition to the reconstruction of the underground infrastructure (water, sanitary sewer and storm sewer), a complete overhaul of the road surfaces and the two parking lots in Goyette Hill Park is planned.

The Town wants to make Western Street a showcase and model of innovation for future street improvements in its village core.