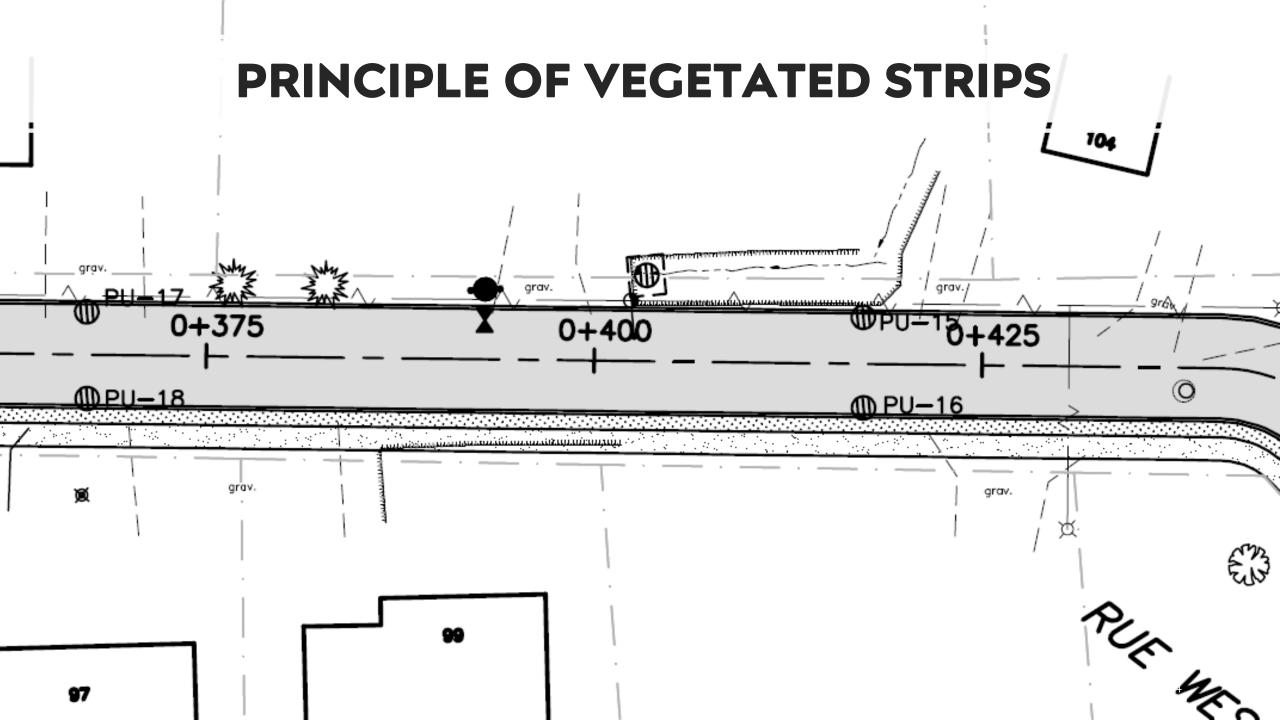

## THE PROJECT

The northern portion of Western Street, between Principale Street North and Route 215, is scheduled for major rehabilitation. In addition to the reconstruction of the underground infrastructure (water, sanitary sewer and storm sewer), a complete overhaul of the road surfaces and the two parking lots in Goyette Hill Park is planned.