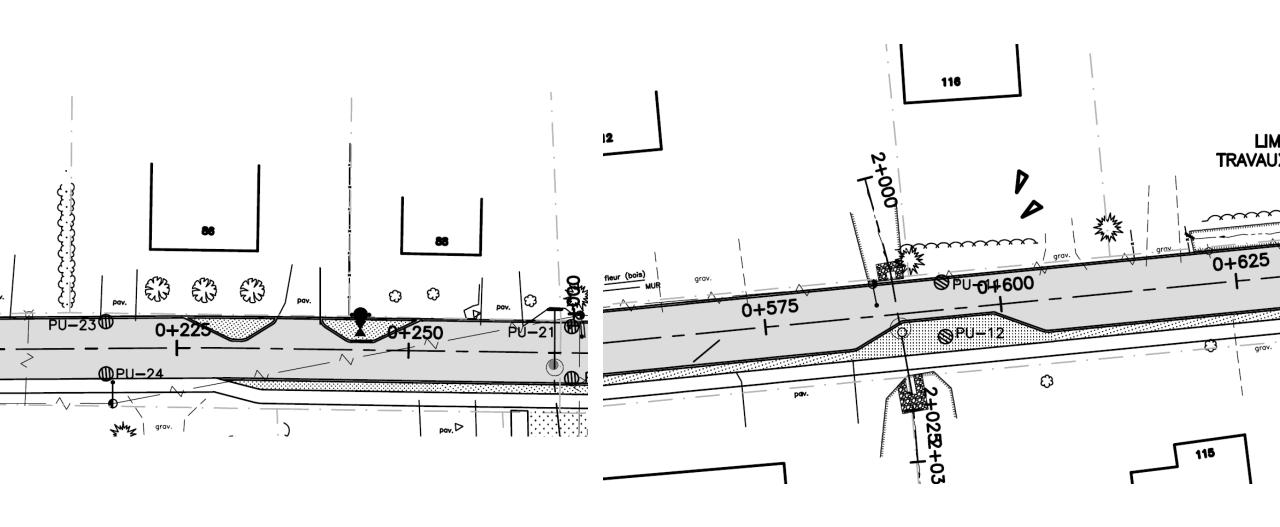

## THE PROJECT

The northern portion of Western Street, between Principale Street North and Route 215, is scheduled for major rehabilitation. In addition to the reconstruction of the underground infrastructure (water, sanitary sewer and storm sewer), a complete overhaul of the road surfaces and the two parking lots in Goyette Hill Park is planned.

#### **CURRENT SITUATION**

Outdated infrastructures

From the May 2017 infrastructure renewal response plan.