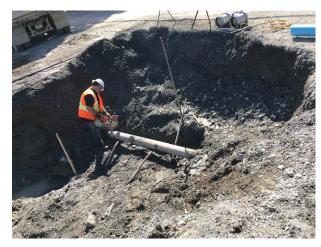

#### Aqueduct

Aqueduct Breakage - September 18, 2019

Materials used for the repair