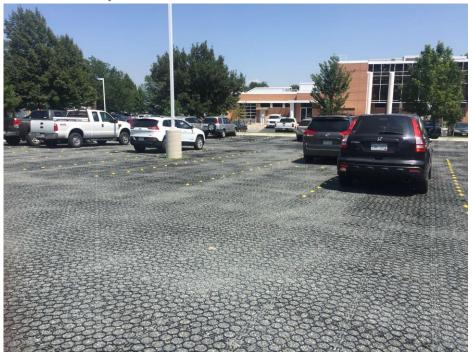

#### INSPIRATIONS - REINFORCED GRAVEL

Rodrigue-Gilbert Arena, City of Montreal

City of Fort Collins, Colorado

https://www.truegridpaver.com/resources/projects/#0