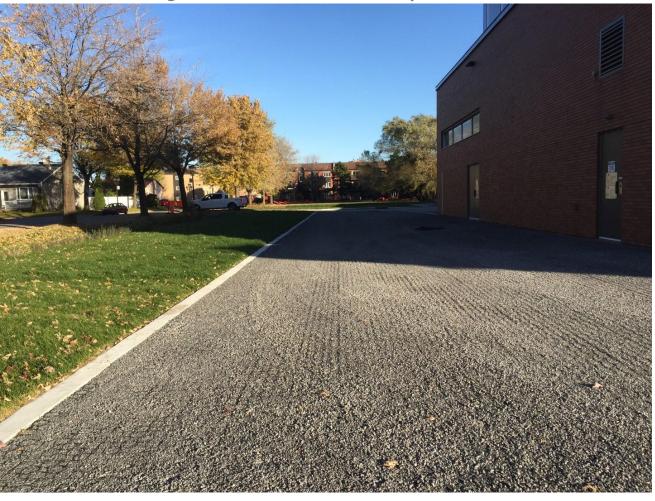

#### INSPIRATIONS - REINFORCED GRAVEL

Rodrigue-Gilbert Arena, City of Montreal

City of Fort Collins, Colorado

https://www.truegridpaver.com/resources/projects/#0