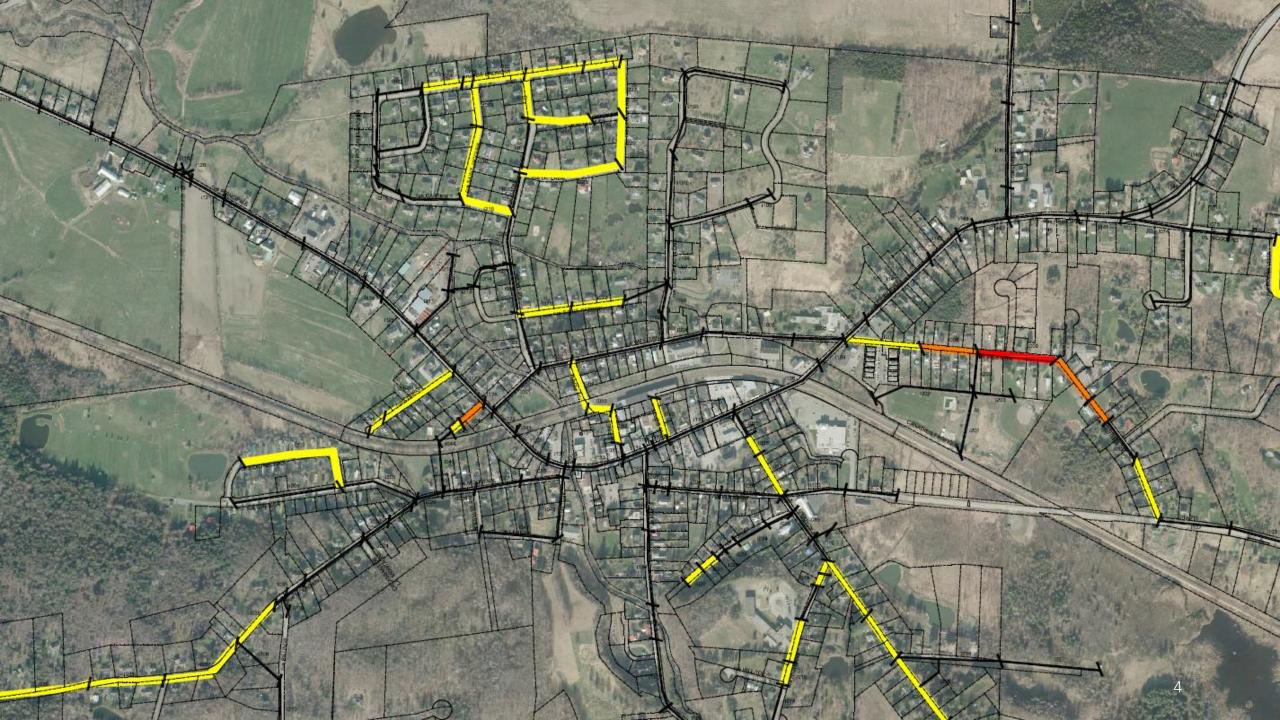

## THE PROJECT

The northern portion of Western Street, between Principale Street North and Route 215, is scheduled for major rehabilitation. In addition to the reconstruction of the underground infrastructure (water, sanitary sewer and storm sewer), a complete overhaul of the road surfaces and the two parking lots in Goyette Hill Park is planned.

The Town wants to make Western Street a showcase and model of innovation for future street improvements in its village core.

#### **CURRENT SITUATION**

Outdated infrastructures

From the May 2017 infrastructure renewal response plan.