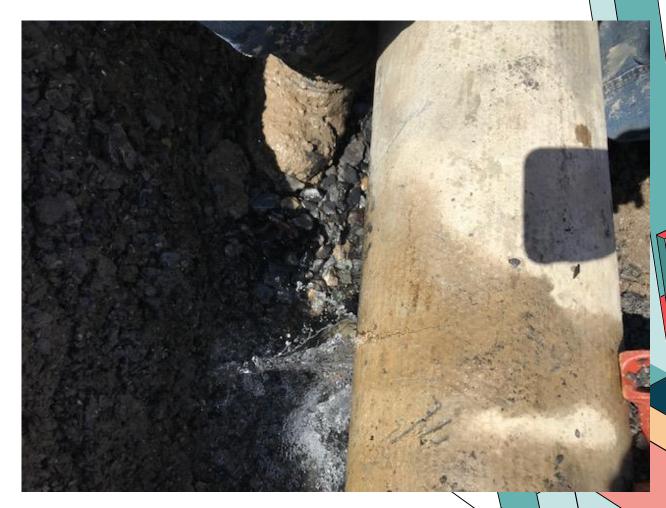

The meeting will be recorded and broadcast live on the Youtube channel

## THE PROJECT

The northern portion of Western Street, between Principale Street North and Route 215, is scheduled for major rehabilitation. In addition to the reconstruction of the underground infrastructure (water, sanitary sewer and storm sewer), a complete overhaul of the road surfaces and the two parking lots in Goyette Hill Park is planned.

The Town wants to make Western Street a showcase and model of innovation for future street improvements in its village core.



#### **CURRENT SITUATION**

Outdated infrastructures



From the May 2017 infrastructure renewal response plan.







#### Aqueduct



Aqueduct Breakage - September 18, 2019



Materials used for the repair

#### Cracked asbestos-cement pipe



#### Pavement and sidewalks

Outdated surface course, patched in multiple places



#### Pavement and sidewalks

Asphalt sidewalks, degraded and dangerous



#### Unmanaged stormwater runoff

Example of an area undermined by unmanaged stormwater runoff due to lack of adequate infrastructure





#### Mix of users

- Pedestrians
- Bikes
- Cars (local and transit)
- Heavy vehicles













#### Speed

Speed limits are difficult to enforce due to lack of adequate infrastructures







#### INTERSECTION PRINCIPALE N. / WESTERN



#### **INSPIRATIONS**

Town of Cowansville

Town of Bromont





#### **BOTTLENECK PRINCIPLE**



## **INSPIRATIONS**

Town of La Malbaie













#### **INSPIRATIONS - BIORETENTION**

Rodrigue-Gilbert Arena, City of Montreal

Fire Station, Town of Mont Sai