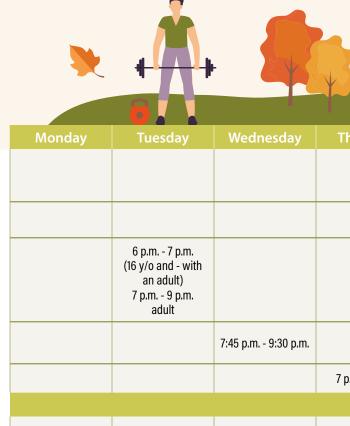

#### SUTTON ELEMENTARY SCHOOL GYMNASIUM

| GYMNASTICS CLASSES  | \$230 / session<br>*taxes included                                                                                                                                                                                                                                            | + 5 y/o                    | From september 29<br>to december 1  |
|---------------------|-------------------------------------------------------------------------------------------------------------------------------------------------------------------------------------------------------------------------------------------------------------------------------|----------------------------|-------------------------------------|
| BABYGYM             | Gratuit                                                                                                                                                                                                                                                                       | 2                          | From october 26<br>to november 30   |
| BADMINTON           | 16 y/o and - : free<br>Adult : \$8 / evening<br>\$40 / session                                                                                                                                                                                                                | <b>. . . . . . . . . .</b> | From september 24<br>to november 26 |
| HOCKEY COSUM        | \$40 / session                                                                                                                                                                                                                                                                | 2                          | From september 25<br>to november 27 |
| VOLLEYBALL          | \$30 / session                                                                                                                                                                                                                                                                | 2                          | From september 26<br>to november 28 |
| SUTTON CURLING CLUB |                                                                                                                                                                                                                                                                               |                            |                                     |
| OPEN HOUSE          | Free                                                                                                                                                                                                                                                                          | 9 y/o and +                | October 19 and 20                   |
| CURLING             | The annual fee is for the<br>season from October to April,<br>and includes taxes.<br>New member : \$245<br>Regular member : \$345<br>Couple : \$625<br>Half-season : \$200<br>Social member : \$80<br>Student member (8 - 18 y/o) : \$75<br>Student member (19 and +) : \$135 | <b>. . .</b>               | From october 21<br>to April 2025    |

BADMINTON Registration onsite or by e-mail blainmarcandre@gmail.com

**HOCKEY COSUM** Registration onsite, by becoming a member of the organization

VOLLEYBALL Registration onsite or by e-mail claude.charest53@bell.net