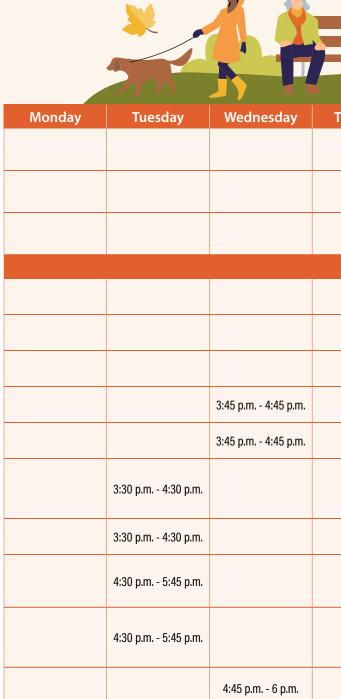

#### SUTTON VOLUNTEER CENTRE (SVC)

| THE NEST (BABY DROP-IN)                        |                                                 | <b>.</b>       | From september 6<br>to december 20  |
|------------------------------------------------|-------------------------------------------------|----------------|-------------------------------------|
| FOOD BANK                                      | Free                                            |                | From september 16<br>to december 16 |
| JOUJOUGENERATIONS                              | Fiee                                            |                | From september 5<br>to december 19  |
| CAFÉS 50+                                      |                                                 | <b>.</b>       | From september 4<br>to december 18  |
| MEALS ON WHEELS                                | \$5 / meal one a week<br>Registration required. | <b>.</b>       | From september 2<br>to december 20  |
| FADOQ LES DEUX MONTS                           |                                                 |                |                                     |
|                                                | \$15 / 14 weeks                                 | •              | From september 9<br>to december 12  |
| <b>EPO</b> (exercises to prevent osteoporosis) | \$15 / 14 weeks                                 | (55 y/o and +) |                                     |
| FADOQ LINE DANCING                             | \$25 / session                                  |                | From september 23<br>to december 9  |
| SUTTON VOLUNTEER CENTRE (SVC)                  |                                                 |                |                                     |
|                                                |                                                 |                | September 17                        |
| MEETING OF MEMBERS                             | Free                                            | <b>.</b>       | October 22                          |
| AND SUPPORTERS                                 | Free                                            | <b>2 2 2</b>   | November 26                         |
|                                                |                                                 |                | December 10                         |

**MEALS ON WHEELS** Registration by phone

| Monday                           | Tuesday                                    | Wednesday          | Thursday                                   | Friday             | Saturday              |
|----------------------------------|--------------------------------------------|--------------------|--------------------------------------------|--------------------|-----------------------|
|                                  |                                            |                    |                                            |                    |                       |
|                                  |                                            |                    |                                            | 9 a.m 11:30 a.m.   |                       |
|                                  |                                            |                    |                                            |                    |                       |
| Once a month<br>11 a.m 4:30 p.m. |                                            |                    |                                            |                    |                       |
|                                  |                                            |                    |                                            |                    |                       |
|                                  |                                            |                    | 2 p.m 4:30 p.m.                            |                    |                       |
|                                  |                                            |                    | 2 p.m 4.50 p.m.                            |                    |                       |
|                                  |                                            |                    |                                            |                    |                       |
|                                  |                                            | 2 p.m 4:30 p.m.    |                                            |                    |                       |
|                                  |                                            |                    |                                            |                    |                       |
| 12 p.m. (delivery)               |                                            | 12 p.m. (delivery) |                                            | 12 p.m. (delivery) |                       |
|                                  |                                            |                    |                                            |                    |                       |
| 0 a m 10:15 a m                  |                                            | 0 c m 10.15 c m    |                                            |                    |                       |
| 9 a.m 10:15 a.m.                 |                                            | 9 a.m 10:15 a.m.   |                                            |                    |                       |
|                                  | 9 a.m 10:15 a.m.                           |                    | 9 a.m 10:15 a.m.                           |                    |                       |
|                                  | or shorter session<br>10:50 a.m 11:20 a.m. |                    | or shorter session<br>10:50 a.m 11:20 a.m. |                    |                       |
|                                  |                                            |                    |                                            |                    |                       |
| 2 p.m - 3:30 p.m.                |                                            |                    |                                            |                    |                       |
|                                  |                                            |                    |                                            |                    |                       |
|                                  |                                            |                    |                                            |                    |                       |
|                                  |                                            |                    |                                            |                    |                       |
|                                  | 7 p.m 9 p.m.                               |                    |                                            |                    |                       |
|                                  |                                            |                    |                                            |                    | and the second second |
|                                  |                                            |                    |                                            |                    |                       |
|                                  |                                            |                    |                                            |                    |                       |