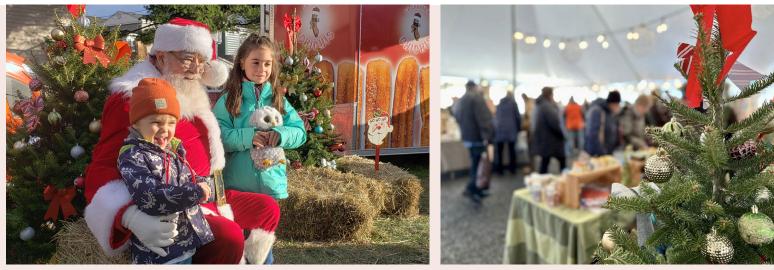

# Sutton Christmas Market

Saturday and Sunday November 23-24-30 and December 1

10 a.m. - 4 p.m.

Corporation de développement économique de Sutton

Site of the former Filtex Factory 14, Dépôt Street, Sutton